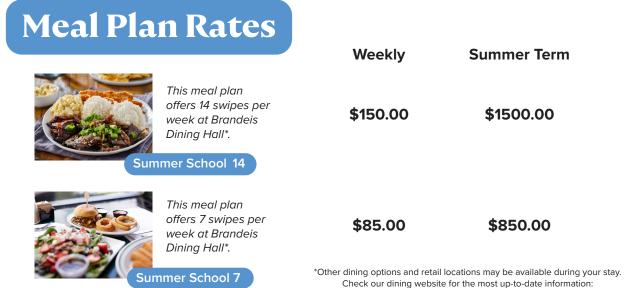

### **Summer Dining Rates**

#### Meal Plan Options and Dining Hall Rates

https://creighton.sodexomyway.com/